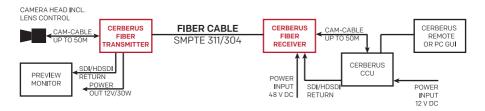

## **CERBERUS** FIBER

**CERBERUS Fiber** is a SMPTE fiber extension to the standard coax camera cable which transports power, camera-data and control data within the **CERBERUS** camera system. Using the CERBERUS FIBER System, the cable length can be increased up to 1000 m between the FIBER TRANSMITTER and the FIBER RECEIVER.

The **CERBERUS** CCU can be kept inside the OB-Van or technical area. In addition to the power & data streams, an HDSDI return channel and a 12V/30W power output for monitoring is provided at the camera side box (FIBER Transmitter). The System can be ordered with common fiber connectors like Lemo, Fischer or OSI/Rosenberger.